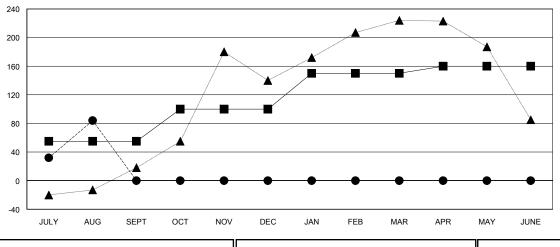

#### GOALS AND ACTUAL MEMBERS CUMULATIVE

| -=-  | CURRENT YEAR GOALS FOR NE | ΞW |
|------|---------------------------|----|
| МЕМВ | ERS                       |    |

- CURRENT YEAR ACTUAL MEMBERS

- ▲ - LAST YEAR ACTUAL MEMBERS

|                       |                    | Members                             |                    |                  |  |
|-----------------------|--------------------|-------------------------------------|--------------------|------------------|--|
| RESULTS FOR 2016-2017 |                    |                                     |                    |                  |  |
| QUARTER               | NEW MEMBER<br>GOAL | CHARTER AND<br>NEW MEMBERS<br>ADDED | DROPPED<br>MEMBERS | NET<br>GAIN/LOSS |  |
| JULY/AUG/SEPT         | 55                 | 193                                 | 109                | 84               |  |
| OCT/NOV/DEC           | 45                 | 0                                   | 0                  | 0                |  |
| JAN/FEB/MAR           | 50                 | 0                                   | 0                  | 0                |  |
| APR/MAY/JUNE          | 10                 | 0                                   | 0                  | 0                |  |