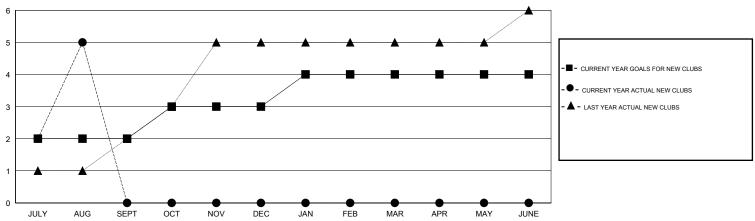

#### GOALS AND ACTUAL NEW CLUBS CUMULATIVE

## GMT: V S Kukreja LOCATION INDIA GMT CA 6

| Clubs                                 |                  |             |                  |                  |  |
|---------------------------------------|------------------|-------------|------------------|------------------|--|
| RESULTS FOR 2016-2017                 |                  |             |                  |                  |  |
| QUARTER                               | NEW CLUB<br>GOAL | NEW CLUBS   | DROPPED<br>CLUBS | NET<br>GAIN/LOSS |  |
| JULY/AUG/SEPT OCT/NOV/DEC JAN/FEB/MAR | 2<br>1<br>1      | 5<br>0<br>0 | 0<br>0<br>0      | 5<br>0<br>0      |  |
| APR/MAY/JUNE                          | 0                | 0           | 0                | 0                |  |